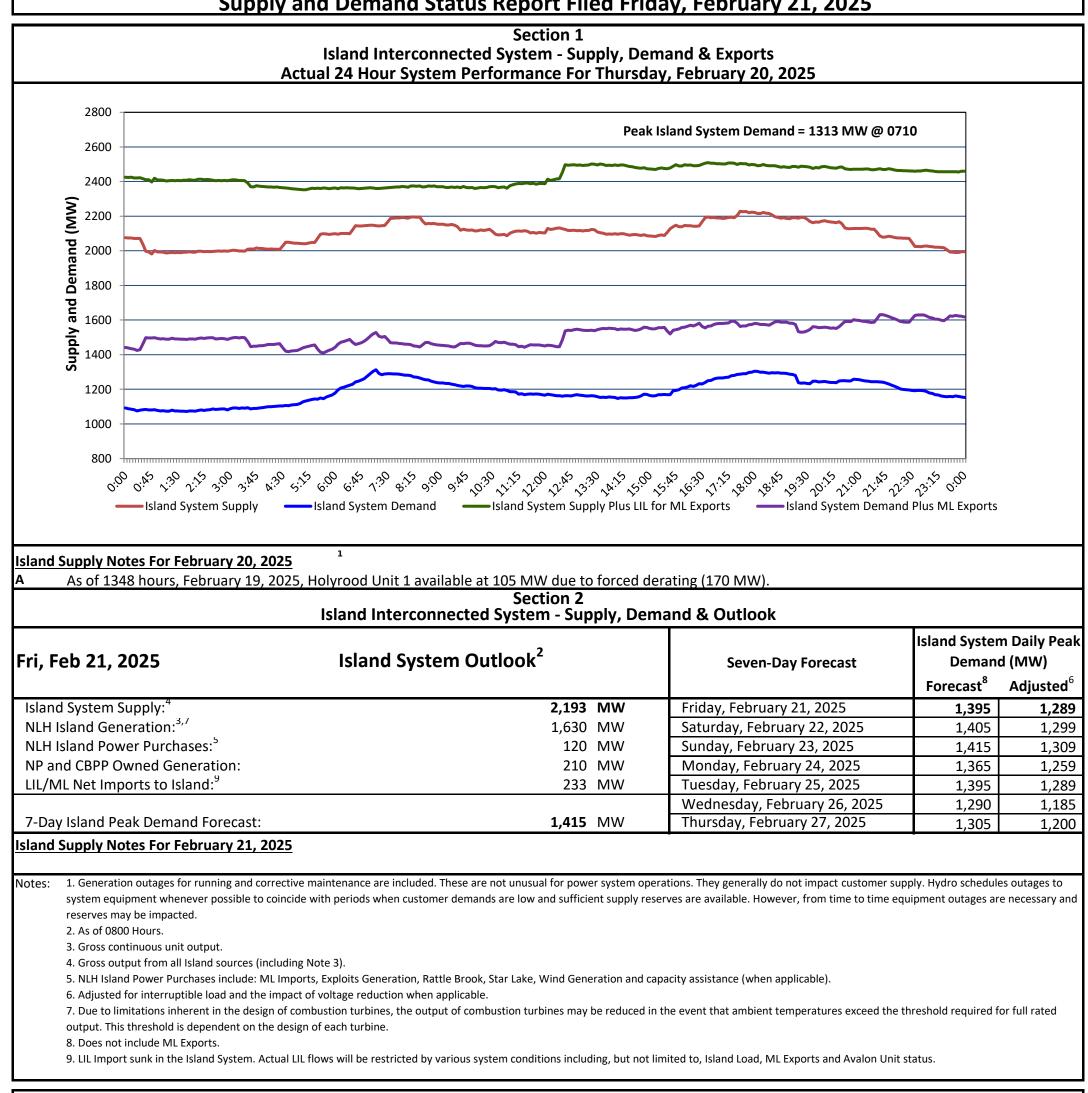

Newfoundland Labrador Hydro (NLH) Supply and Demand Status Report Filed Friday, February 21, 2025

| Thu, Feb 20, 2025                    | Island Peak Demand <sup>10</sup>                                                 | 7:10                                    | 1,313 MW                    |
|--------------------------------------|----------------------------------------------------------------------------------|-----------------------------------------|-----------------------------|
|                                      | Exports at Peak                                                                  |                                         | 216 MW                      |
|                                      | LIL Net Imports to Island                                                        |                                         | 3 <i>,</i> 886 MWh          |
| ri, Feb 21, 2025                     | Forecast Island Peak Demand                                                      |                                         | 1,395 MW                    |
| Notes: 10. Island Demand is supplied | by NLH generation and purchases, LIL Imports plus generation owned and operation | ated by Newfoundland Power and Corner B | rook Pulp & Paper (Deer Lak |
| Power, DLP).                         |                                                                                  |                                         |                             |